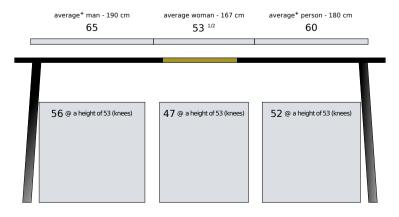

VIENNA-MILANO-AMSTERDAM-MADRID dining table for 4 p. in 2:2 arrangement extendible with center extensions desktop 157 cm

VIENNA-MILANO-AMSTERDAM-MADRID extended for 6 p. in 2:2:2 arrangement extended with center extensions extended desktop 196 cm

**Center extensions** feature an easy & intuitive handling. Just like in case of end extended tables we use for desktop and extension leaves the very same sheets of veneer but the wood grain will only be continuous over the both halves of the main desktop. If You put the extension leaves in place they will show a change in grain in comparison to the half top left and the half top right.