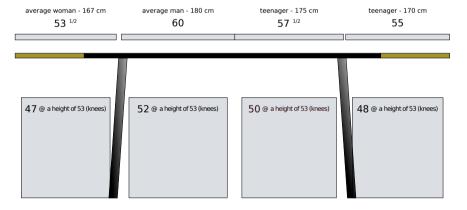

VIENNA-MILANO-AMSTERDAM-MADRID dining table for 4 p. in 2:2 arrangement extendible with center extensions desktop 157 cm

VIENNA-MILANO-AMSTERDAM-MADRID extended for 6 p. in 2:2:2 arrangement extended with center extensions extended desktop 196 cm

**Center extensions** feature an easy & intuitive handling. Just like in case of end extended tables we use for desktop and extension leaves the very same sheets of veneer but the wood grain will only be continuous over the both halves of the main desktop. If You put the extension leaves in place they will show a change in grain in comparison to the half top left and the half top right.