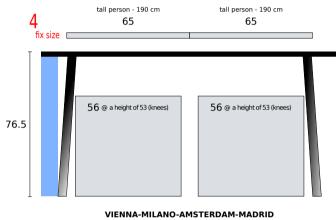

#### VIENNA-MILANO-AMSTERDAM-MADRI dining table for 4 p. in 2:2 arrangement not extendible desktop 157 cm

# Do You want to know for sure, how much room Your favourite table really offers?

Then take a look at the easy to interprete drafts hereunder. Each of our dummies is realistic sized: an average European/North American male for example is in fact 180 cm tall and needs for a relaxed & contact free sitting 60 cm room for his elbows and 52 cm for his knees (in a height of 53 cm) - under the assumption of a half-way normal physique.

Tables and dummies in the drafts are precisely true to scale thus what You see is really the space provided by the table.

As all of our tables are made without a frame (apron) and as the rail systems we use have a low profile of only 3.8 cm there is always enough space underneath the table to cross Your legs if You want.