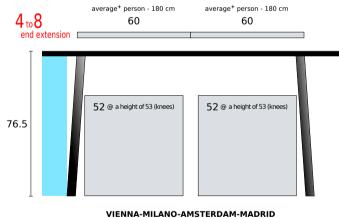

## dining table for 4 p. in 2:2 arrangement extendible with plug-in end extensions desktop 157 cm

**Plug-in end extensions** are (for our tables) the most premium solution for an extendable table. First of all You don't have to cut the desktop in two halves which is already a benefit of itself. Contrary to center extended tables Your choice of patterns is not limited. And last but not least: the grain of the top veneer can continuously run through over end extension 1 then over the desktop and then over end extension 2.