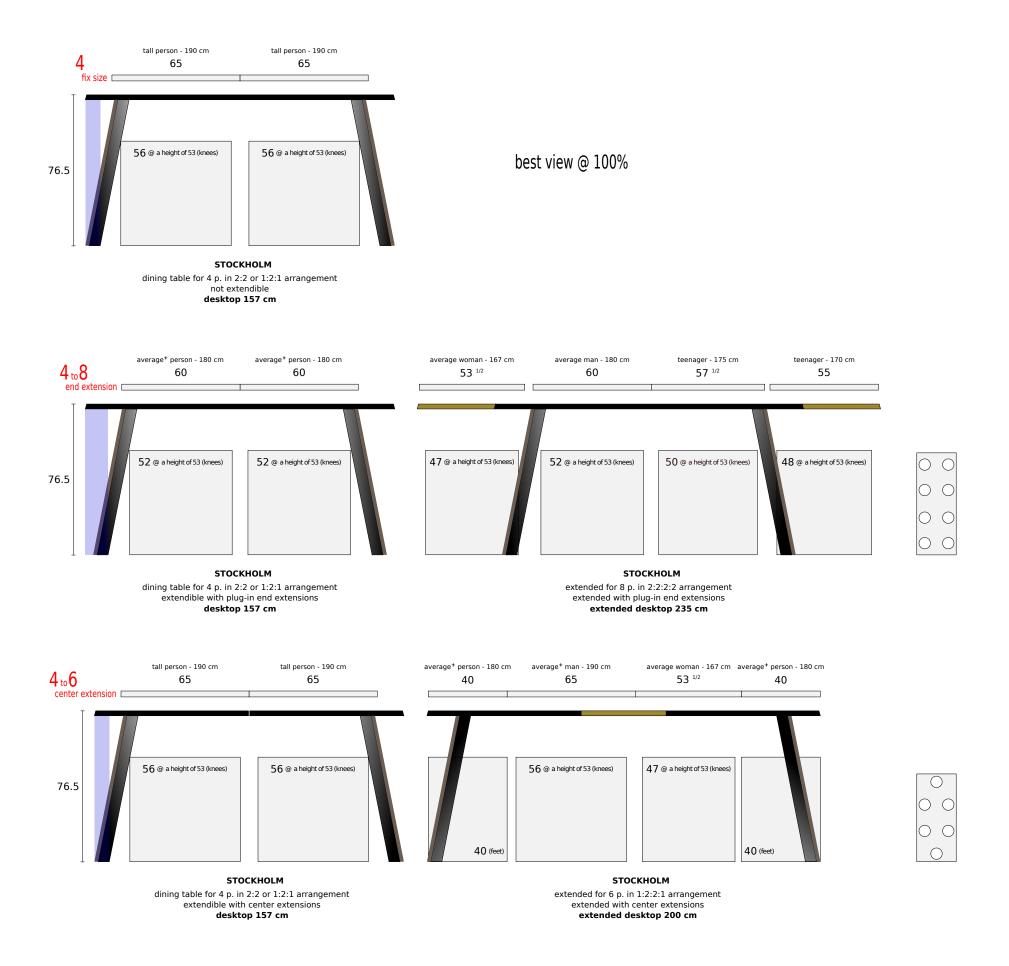

## Do You want to know for sure, how much room Your favourite table really offers?

Then take a look at the easy to interprete drafts hereunder. Each of our dummies is realistic sized: an average European/North American male for example is in fact 180 cm tall and needs for a relaxed & contact free sitting 60 cm room for his elbows and 52 cm for his knees (in a height of 53 cm) - under the assumption of a half-way normal physique.

Tables and dummies in the drafts are precisely true to scale thus what You see is really the space provided by the table.

As all of our tables are made without a frame (apron) and as the rail systems we use have a low profile of only 3.8 cm there is always enough space underneath the table to cross Your legs if You want.

**Plug-in end extensions** are (for our tables) the most premium solution for an extendable table. First of all You don't have to cut the desktop in two halves which is already a benefit of itself. Contrary to center extended tables Your choice of patterns is not limited. And last but not least: the grain of the top veneer can continuously run through over end extension 1 then over the desktop and then over end extension 2.

**Center extensions** feature an easy & intuitive handling. Just like in case of end extended tables we use for desktop and extension leaves the very same sheets of veneer but the wood grain will only be continuous over the both halves of the main desktop. If You put the extension leaves in place they will show a change in grain in comparison to the half top left and the half top right.