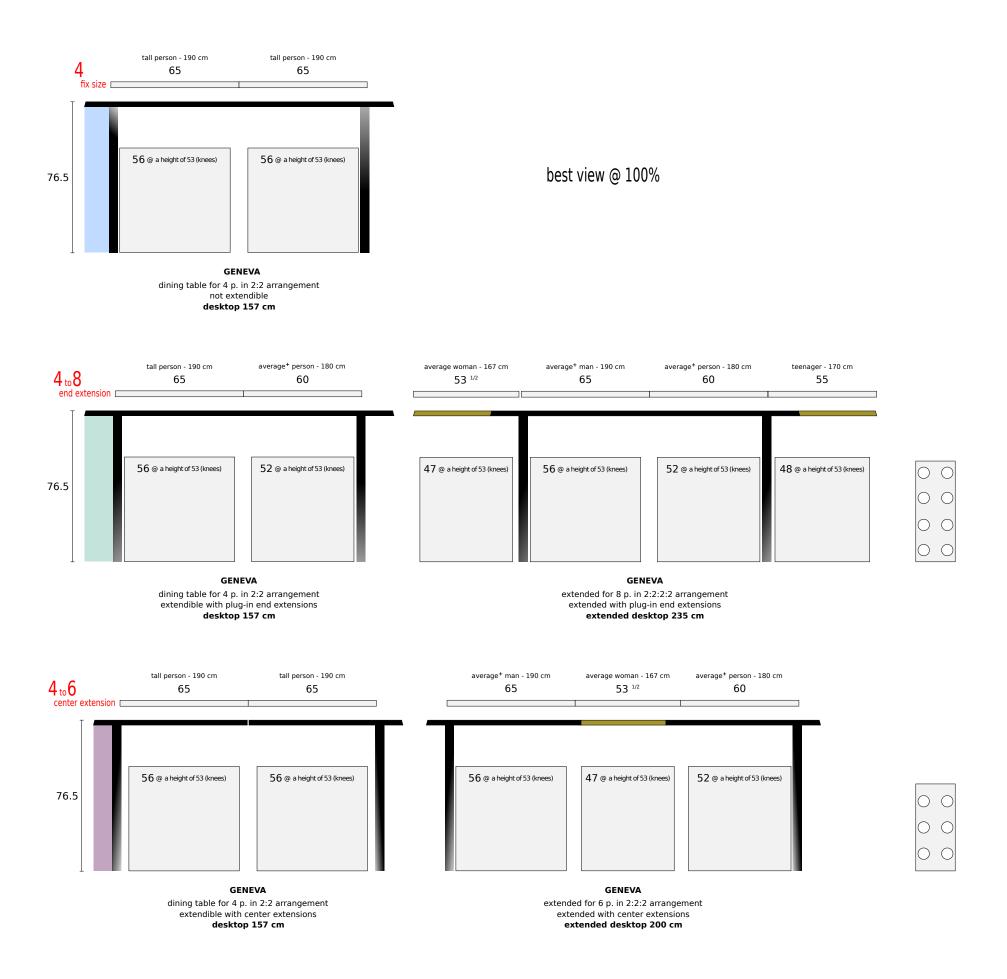

## Do You want to know for sure, how much room Your favourite table really offers?

Then take a look at the easy to interprete drafts hereunder. Each of our dummies is realistic sized: an average European/North American male for example is in fact 180 cm tall and needs for a relaxed & contact free sitting 60 cm room for his elbows and 52 cm for his knees (in a height of 53 cm) - under the assumption of a half-way normal physique.

Tables and dummies in the drafts are precisely true to scale thus what You see is really the space provided by the table.

As all of our tables are made without a frame (apron) and as the rail systems we use have a low profile of only 3.8 cm there is always enough space underneath the table to cross Your legs if You want.

**Plug-in end extensions** are (for our tables) the most premium solution for an extendable table. First of all You don't have to cut the desktop in two halves which is already a benefit of itself. Contrary to center extended tables Your choice of patterns is not limited. And last but not least: the grain of the top veneer can continuously run through over end extension 1 then over the desktop and then over end extension 2.

**Center extensions** feature an easy & intuitive handling. Just like in case of end extended tables we use for desktop and extension leaves the very same sheets of veneer but the wood grain will only be continuous over the both halves of the main desktop. If You put the extension leaves in place they will show a change in grain in comparison to the half top left and the half top right.